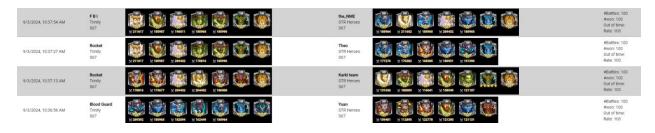

#### STR Heroes 9.3.24



## Bridge



#### Bastion of Fire



#### Bastion of Ice



#### Gates of Nature

| 9/3/2024, 10:43:17 AM | Robear<br>Trinity<br>S67   | XERTA X HOME X HOME X LEGAL X LEGAL                    | TheCuris STR Heroes S87  V NS77  V NS277  V NS278  V NS27 | #Battles: 100<br>#won: 100<br>Out of time:<br>Rate: 100 |
|-----------------------|----------------------------|--------------------------------------------------------|----------------------------------------------------------------------------------------------------------------------------------------------------------------------------------------------------------------------------------------------------------------------------------------------------------------------------------------------------------------------------------------------------