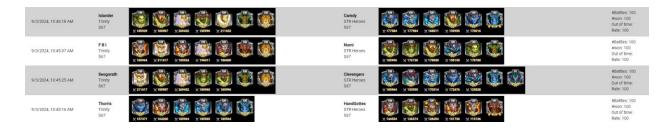

#### STR Heroes 9.3.24



## Bridge



#### Bastion of Fire



#### Bastion of Ice



#### Gates of Nature

| 9/3/2024, 10:43:17 AM | Robear<br>Trinity<br>S67   | XERTA X HOME X HOME X LEGAL X LEGAL                    | TheCuris STR Heroes S87  V NS77  V NS277  V NS278  V NS27 | #Battles: 100<br>#won: 100<br>Out of time:<br>Rate: 100 |
|-----------------------|----------------------------|--------------------------------------------------------|---------------------------------------------------------------------------------------------------------------------------------------------------------------------------------------------------------------------------------------------------------------------------------------------------------------------------------------------------------------------------------------------------------------------------------------------------