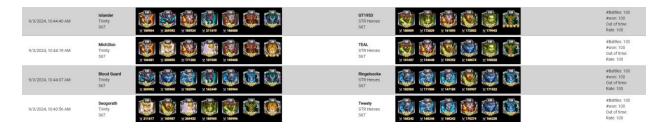

#### STR Heroes 9.3.24



## Bridge



#### Bastion of Fire



#### Bastion of Ice



#### Gates of Nature

| 9/3/2024, 10:43:17 AM | Robear<br>Trinity<br>S67   | XERTA X HOME X HOME X LEGAL X LEGAL                    | TheCuris STR Heroes S87  V NS77  V NS277  V NS278  V NS27 | #Battles: 100<br>#won: 100<br>Out of time:<br>Rate: 100 |
|-----------------------|----------------------------|--------------------------------------------------------|----------------------------------------------------------------------------------------------------------------------------------------------------------------------------------------------------------------------------------------------------------------------------------------------------------------------------------------------------------------------------------------------------------------------------